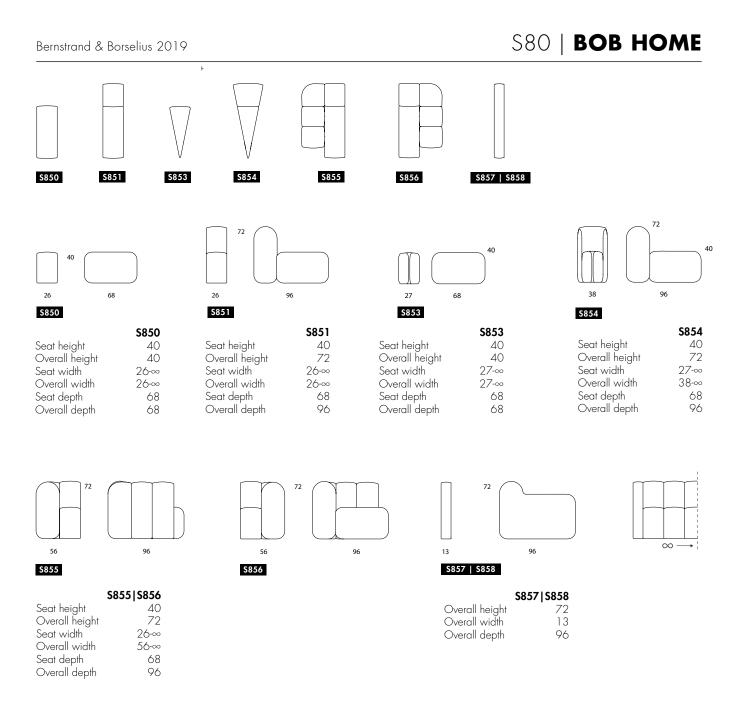

**MODULAR SOFA | BENCH | EASY CHAIR | FOOTSTOOL**. Frame of wood. Moulded polyurethane foam with fabric or leather cover. Plastic feet. Built-in connection fitting. At least 4 modules per fabric/color are required for multicolored BOB, for different fabrics in seat and back the higher fabric price applies.

Bob Home has a deeper and softer seat than Bob and is primarily intended to be built as armchairs, sofas and benches of various sizes. CAD files can be found on the website. Bob Home does not yet have his own planner. <u>Follow the link to the Standard Bob Planner here</u>.