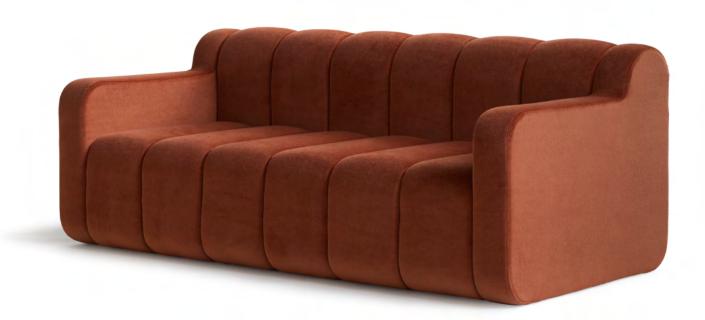

**MODULAR SOFA | BENCH | EASY CHAIR | FOOTSTOOL**. Frame of wood. Moulded polyurethane foam with fabric or leather cover. Plastic feet. Built-in connection fitting. At least 4 modules per fabric/color are required for multicolored BOB, for different fabrics in seat and back the higher fabric price applies.

Bob Home has a deeper and softer seat than Bob and is primarily intended to be built as armchairs, sofas and benches of various sizes. CAD files can be found on the website. Bob Home does not yet have his own planner. <u>Follow the link to the Standard Bob Planner here</u>.