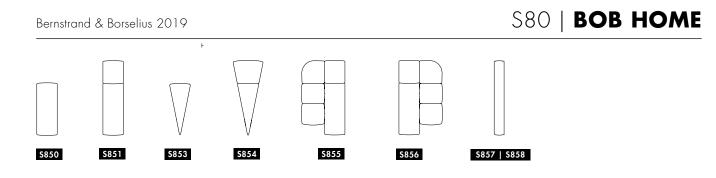

**MODULAR SOFA | BENCH | EASY CHAIR | FOOTSTOOL**. Frame of wood. Moulded polyurethane foam with fabric or leather cover. Plastic feet. Built-in connection fitting. At least 4 modules per fabric/color are required for multicolored BOB, for different fabrics in seat and back the higher fabric price applies.

Bob Home has a deeper and softer seat than Bob and is primarily intended to be built as armchairs, sofas and benches of various sizes. CAD files can be found on the website. Bob Home does not yet have his own planner. <u>Follow the link to the Standard Bob Planner here</u>.